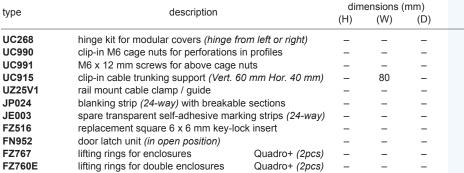

**Accessories for Quadro+** 





All accessories are designed for adapting enclosures to accommodate a range of components. Perforations in profiles, brackets, rails are in steps 25 mm apart and accommodate cage nuts M6 (UC900).











| Į | Uni | iversal | busb | ar s | upp | ort ( | 'adjust | abl | э) |
|---|-----|---------|------|------|-----|-------|---------|-----|----|
|   |     |         |      |      |     |       |         |     |    |

| UC895E<br>UC896E<br>UC897E | 3200A | <br>5<br>10<br>10 | 4<br>4<br>4 | support kit for 5 mm bars (up to 4 bar<br>support kit for 10 mm bars (up to 2 x busba<br>support kit for 10 mm bars (up to 3 x busba | rs per pha | se) |
|----------------------------|-------|-------------------|-------------|----------------------------------------------------------------------------