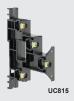

**Accessories for Quadro+** 

All accessories are designed for adapting enclosures to accommodate a range of components. Perforations in profiles, brackets, rails are in steps 25 mm apart and accommodate cage nuts M6 (UC900).