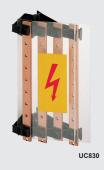

**Accessories for Quadro+** 

All accessories are designed for adapting enclosures to accommodate a range of components. Perforations in profiles, brackets, rails are in steps 25 mm apart and accommodate cage nuts M6 (UC900).