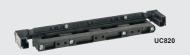

**Accessories for Quadro+** 

All accessories are designed for adapting enclosures to accommodate a range of components. Perforations in profiles, brackets, rails are in steps 25 mm apart and accommodate cage nuts M6 (UC900).