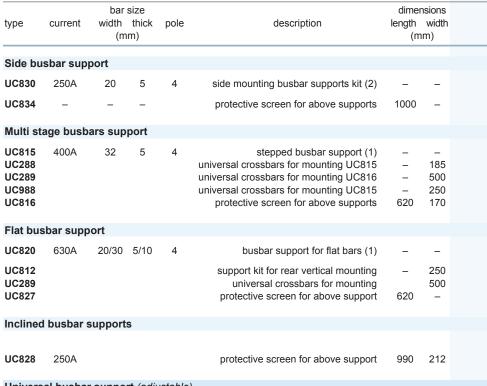

**Accessories for Quadro+** 

All accessories are designed for adapting enclosures to accommodate a range of components. Perforations in profiles, brackets, rails are in steps 25 mm apart and accommodate cage nuts M6 (UC900).