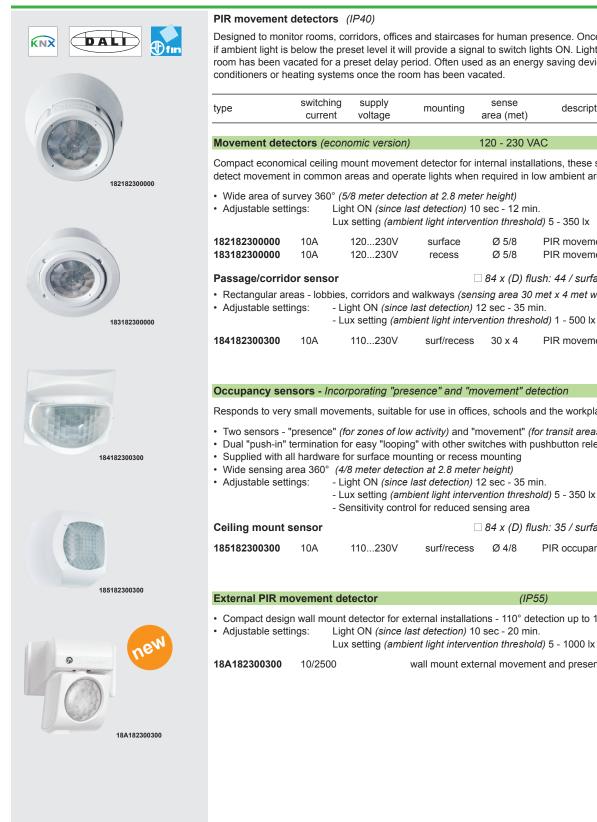

Designed to monitor rooms, corridors, offices and staircases for human presence. Once motion is detected and if ambient light is below the preset level it will provide a signal to switch lights ON. Lights will remain on after the room has been vacated for a preset delay period. Often used as an energy saving device used to switch off air conditioners or heating systems once the room has been vacated.

| type                                                                                                                                                                                                                                                                                  | switching current                                                 | supply<br>voltage                 | mounting                                                                                 | sense<br>area (met)                                                           | description                                    |  |  |  |  |
|---------------------------------------------------------------------------------------------------------------------------------------------------------------------------------------------------------------------------------------------------------------------------------------|-------------------------------------------------------------------|-----------------------------------|------------------------------------------------------------------------------------------|-------------------------------------------------------------------------------|------------------------------------------------|--|--|--|--|
|                                                                                                                                                                                                                                                                                       |                                                                   |                                   |                                                                                          |                                                                               |                                                |  |  |  |  |
| Movement detect                                                                                                                                                                                                                                                                       | tors (econo                                                       | omic version)                     |                                                                                          | 120 - 230 V                                                                   | AC                                             |  |  |  |  |
| Compact economical ceiling mount movement detector for internal installations, these sensors detect movement in common areas and operate lights when required in low ambient areas.                                                                                                   |                                                                   |                                   |                                                                                          |                                                                               |                                                |  |  |  |  |
| <ul> <li>Wide area of survey 360° (5/8 meter detection at 2.8 meter height)</li> <li>Adjustable settings: Light ON (since last detection) 10 sec - 12 min.<br/>Lux setting (ambient light intervention threshold) 5 - 350 lx</li> </ul>                                               |                                                                   |                                   |                                                                                          |                                                                               |                                                |  |  |  |  |
| 182182300000<br>183182300000                                                                                                                                                                                                                                                          |                                                                   | 120230V<br>120230V                | surface<br>recess                                                                        | Ø 5/8<br>Ø 5/8                                                                | PIR movement detector<br>PIR movement detector |  |  |  |  |
| Passage/corridor sensor $             84 \times (D) \text{ flush: } 44 / surface: 85 mm         $ • Rectangular areas - lobbies, corridors and walkways (sensing area 30 met x 4 met wide)         • Adjustable settings:          - Light ON (since last detection) 12 sec - 35 min. |                                                                   |                                   |                                                                                          |                                                                               |                                                |  |  |  |  |
|                                                                                                                                                                                                                                                                                       | - Lu                                                              | x setting (ambi                   | ent light interv                                                                         | ention thresh                                                                 | <i>iold)</i> 1 - 500 Ix                        |  |  |  |  |
| 184182300300                                                                                                                                                                                                                                                                          | 10A                                                               | 110230V                           | surf/recess                                                                              | 30 x 4                                                                        | PIR movement detector                          |  |  |  |  |
| Occupancy sens                                                                                                                                                                                                                                                                        | sors - Incon                                                      | poratina "pres                    | ence" and "m                                                                             | novement" de                                                                  | etection                                       |  |  |  |  |
| Responds to very small movements, suitable for use in offices, schools and the workplace                                                                                                                                                                                              |                                                                   |                                   |                                                                                          |                                                                               |                                                |  |  |  |  |
| <ul> <li>Two sensors - "p</li> <li>Dual "push-in" te</li> <li>Supplied with all</li> <li>Wide sensing ar</li> <li>Adjustable setting</li> </ul>                                                                                                                                       | ermination fo<br>hardware fo<br>ea 360° (4/8<br>gs: - Lig<br>- Lu | r easy "looping<br>r surface mour | " with other synting or recess<br>on at 2.8 meter<br>ast detection)<br>ient light interv | witches with p<br>s mounting<br>er height)<br>12 sec - 35 m<br>vention thresh | oushbutton release                             |  |  |  |  |

| Ceiling mount s |     | 🗆 84 x (D) flush: 35 / surface: 76 mm |             |       |                        |
|-----------------|-----|---------------------------------------|-------------|-------|------------------------|
| 185182300300    | 10A | 110230V                               | surf/recess | Ø 4/8 | PIR occupancy detector |

| <b>External PIR movement detecto</b> | r (IP55)                                                                                                |
|--------------------------------------|---------------------------------------------------------------------------------------------------------|
|                                      | or for external installations - 110° detection up to 10 met.<br>(since last detection) 10 sec - 20 min. |

wall mount external movement and presence detector