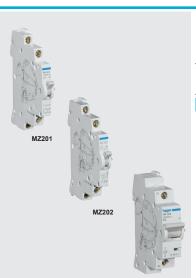

## Auxiliaries and tripping devices for MCB's and RCD's Auxiliary contacts - (indication of MCB main contact status) MZ201 auxiliary contact block 1NO + 1NC 6A 230 VAC 0.5 Alarm contacts - (indicates fault condition - MCB "tripped" on overload or short-circuit) MZ202 1NO + 1NC 6A 230 VAC 0.5 alarm contact block Shunt trip device - (permits remote tripping of the protection device) MZ203 shunt shunt trip device 110 - 130 VDC / 230 - 415 VAC 1 MZ204 12 - 48 VDC / 24 - 48VAC shunt shunt trip device Under voltage release (MCB can only close when voltage is above 70% of Un) (automatically trips when voltage drops below 35% of Un) MZ206 undervolt under voltage release 230 VAC