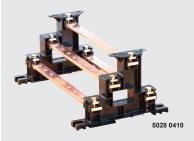

## SB E 44 – Four-pole stair type busbar support system

Four-pole stair type busbar support system.

5020 2030 5020 2040 5020 2050 5020 2060

5020 2080 5020 2100

- Self-extinguishing UL94VO
- **5028 0410** 5 mm 1 1000V 35.5 mm 4 pole stair type support