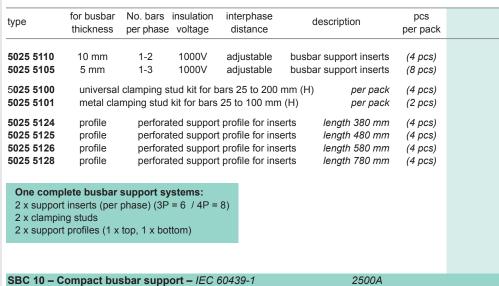

## SBC ER – Compact adjustable busbar support - IEC 60439-1 4000A

Universal multipole (edgewise mounting) busbar support system.

- Easy to install cost effective
- Adjustable distance between phases (5 mm increments) minimum = 70 mm
- Up to 75kA rms lsc 165kA peak lsc (distance between supports dependant)
- For bars 30...125 mm wide x 5/10 mm thick (1...3 bars per phase)
- · High dielectrical resistance
- High mechanical strength Vertical bars
- High short circuit strength (see Annex-8)