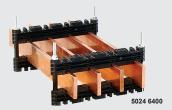

Multipole (edgewise mounting) busbar support system - fixed interphase distance.

• For bars 30 ... 120 mm wide x 10 mm thick (one or two bars per phase)

• Up to 50kA rms lsc - 110kA peak lsc (distance between supports dependant)

• Reverse support to accommodates busbar offset (for joining bars)

| 5024 6400 | 10 mm | 1/2 | 800V  | 75/90 mm | 3 pole busbar support | (ea) |
|-----------|-------|-----|-------|----------|-----------------------|------|
| 5024 6700 | 10 mm | 1/2 | 1000V | 90 mm    | 4 pole busbar support | (ea) |
|           |       | •   |       |          |                       |      |

For complete system, order: 2 x supports + 1 x mounting accessory kit (below)