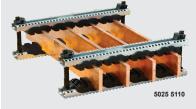

## SBC ER – Compact adjustable busbar support - IEC 60439-1 4000A

Universal multipole (edgewise mounting) busbar support system.

- Easy to install cost effective
- Adjustable distance between phases (5 mm increments) minimum = 70 mm
- Up to 75kA rms lsc 165kA peak lsc (distance between supports dependant)
- For bars 30...125 mm wide x 5/10 mm thick (1...3 bars per phase)
- · High dielectrical resistance
- High mechanical strength Vertical bars
- High short circuit strength (see Annex-8)