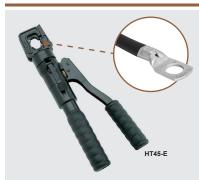

#### HT45 compact hydraulic crimping tool

die dependant max. 150 50 kN hydraulic crimping tool