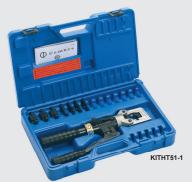

# HT51 -2 speed hydraulic crimping tool

• Supplied with sturdy plastic carrying case for tool and (included) die sets: ME 5-50, 7-50, 10-50, 14-50, 19-50, 24-50, 30-50, 37-50

KITHT51-1 die dependant max. 240 50 kN hydraulic crimping tool