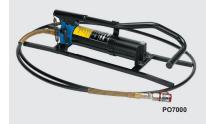

# Hydraulic foot operated pump

- · Pressure release can easily be operated at any stage of compression
- · Supplied with 3 meter long high pressure flexible hose with self-lock quick coupler

#### PO - Foot operated double speed pump develops a maximum pressure of 700 bar.

- · Supplied with solid shaped stand providing stability during operation
- · Supplied with sturdy plastic carrying case for tool

Ø 25 mm

Ø 45 mm

700 BAR PO7000 680 mm 200 mm hydraulic foot operated pump