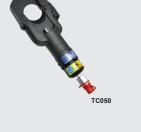

TC050 Ø 50 mm 325 mm 112 mm hydraulic cutting head

Larger sizes available on request.

HT-TC026

HT-TC041N