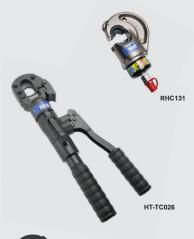

# HT131 hydraulic crimping tool for semi-circular slotted dies

· Supplied with sturdy plastic carrying case for tool and (included) die sets: ME 10-C, 14-C, 19-C, 24-C, 30-C, 37-C, 48-C

KITHT131-C-1 130 kN die dependant max. 400 hydraulic crimping tool

#### RH series - Hydraulic presshead

Hydraulic presshead complete with guick automatic coupler for connection to a hydraulic pump with a working pressure of 700 bar max.

**RHC131** max. 400 130 kN hydraulic presshead only